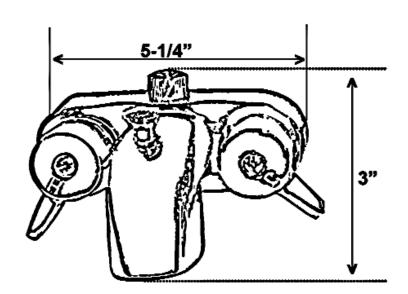

## WASHERLESS DIVERTER BATHCOCK

Cat. No.

4195

Riser Height: Wall Support Length: Faucet Body Width:

62" 6" 5-1/4"