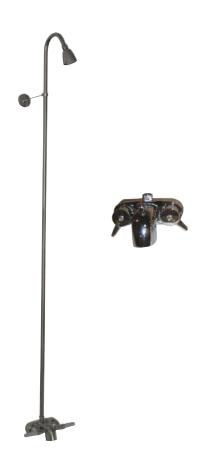

## WASHERLESS DIVERTER BATHCOCK

Cat. No.

4195

Riser Height: Wall Support Length: Faucet Body Width:

62" 6" 5-1/4"

## Features:

- ► Spout included (#195-S)
- ► Metal handles
- ► 6" Wall support included
- ► 3-3/8" Centers
- ► 1/4 Turn
- ► Flow rate is 4 GPM
- ▶ Polished chrome and brass have plastic showerhead
- Brushed Nickel, Polished Nickel and Oil Rubbed Bronze have a metal showerhead
- ► To be use with double offset supplies **#5576** (Not included)