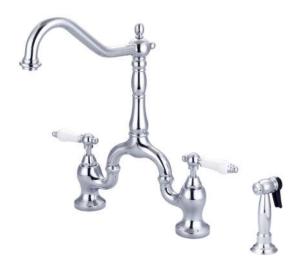

## CARLTON KITCHEN BRIDGE FAUCET WITH SIDESPRAY

Cat. No.

Width: Height: 14" 14-3/4" KFB506-PL

## Features:

- Constructed of lead free solid brass
- Hooked swivel spout
- Porcelain lever handles
- Includes brass sidespray with 47" hose
- ► Includes 12" connection hoses
- ► Height to spout is 11-3/4"
- ► Spout reach is 8-1/4"
- ► Ceramic disc cartridges
- ► Flow rate is 1.8 GPM at 60 psi
- ► IAPMO/CEC/cUPC/NSF/AB1953 Certified

## Finishes:

- BN Brushed Nickel
- CP Polished Chrome
- ORB Oil Rubbed Bronze

Dimensions of fixture are nominal and may vary. Dimensions and specifications subject to change without notice.