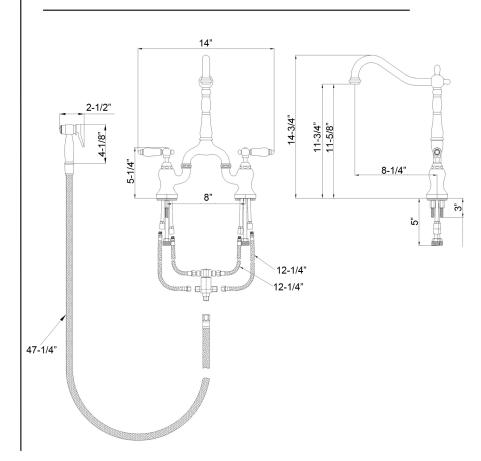

## CARLTON KITCHEN BRIDGE FAUCET WITH SIDESPRAY

Cat. No.

Width: Height: 14" 14-3/4" KFB506-PL

## Features:

- Constructed of lead free solid brass
- Hooked swivel spout
- Porcelain lever handles
- Includes brass sidespray with 47" hose
- ► Includes 12" connection hoses
- ► Height to spout is 11-3/4"
- ► Spout reach is 8-1/4"
- ► Ceramic disc cartridges
- ► Flow rate is 1.8 GPM at 60 psi
- ► IAPMO/CEC/cUPC/NSF/AB1953 Certified