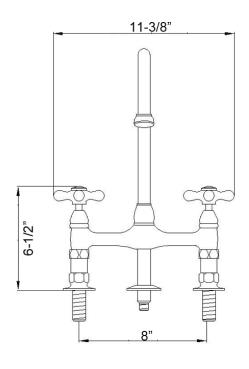

## HARDING KITCHEN BRIDGE FAUCET WITH SIDESPRAY

Cat. No. KFB512-MC2

Width: 11-3/8" Height: 15"

## **Features:**

- ► Constructed of lead free solid brass
- ► Gooseneck swivel spout
- ► Metal cross handles
- ► Includes brass sidespray with hose
- ► Includes connection hoses
- ► Height to spout is 10-3/8"
- ► Spout reach is 8-1/4"
- ► Ceramic disc cartridges
- ► Flow rate is 1.8 GPM at 60 psi
- ►IAPMO/CEC/cUPC/AB1953 Certified