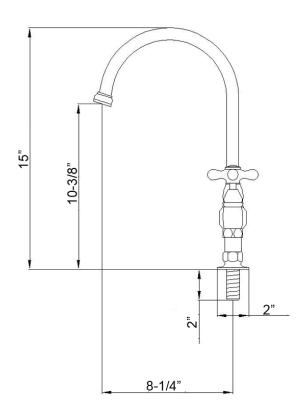

## HARDING KITCHEN BRIDGE FAUCET WITH SIDESPRAY

Cat. No. KFB512-MC2

Width: 11-3/8" Height: 15"

## **Features:**

- ► Constructed of lead free solid brass
- ► Gooseneck swivel spout
- ► Metal cross handles
- ► Includes brass sidespray with hose
- ► Includes connection hoses
- ► Height to spout is 10-3/8"
- ► Spout reach is 8-1/4"
- ► Ceramic disc cartridges
- ► Flow rate is 1.8 GPM at 60 psi
- ►IAPMO/CEC/cUPC/AB1953 Certified