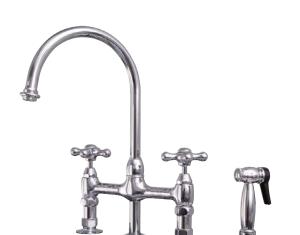

## HARDING KITCHEN BRIDGE FAUCET WITH SIDESPRAY

Cat. No. KFB512-MC2

Width: 11-3/8" Height: 15"

## **Features:**

- ► Constructed of lead free solid brass
- ► Gooseneck swivel spout
- ► Metal cross handles
- ► Includes brass sidespray with hose
- ► Includes connection hoses
- ► Height to spout is 10-3/8"
- ► Spout reach is 8-1/4"
- ► Ceramic disc cartridges
- ► Flow rate is 1.8 GPM at 60 psi
- ►IAPMO/CEC/cUPC/AB1953 Certified