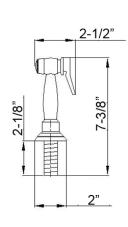

## **Features:**

- ► Constructed of lead free solid brass
- ► Gooseneck swivel spout
- ► Metal cross handles
- ► Includes brass sidespray with hose
- ► Includes connection hoses
- ► Height to spout is 10-3/8"
- ► Spout reach is 8-1/4"
- ► Ceramic disc cartridges
- ► Flow rate is 1.8 GPM at 60 psi
- ►IAPMO/CEC/cUPC/AB1953 Certified