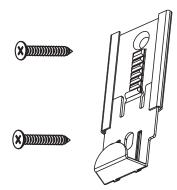

**STEP 2:** <u>Bracket Mounting:</u> Set bracket 1/2" (12.7 mm) in from the edge of the mirror, mark bracket holes, drill 3/32" (2 mm) hole, then screw brackets on the wall with the supplied screws.

**Square or Rectangular Mirrors with No Bottom Support.** Lower bracket mounting. First fasten upper screw in bracket only, insert clip, and then insert the second screw through the clip and bracket to supposet the weight. Upper clips can be installed on top or sides to suit taste, leaving top clip adjustable.

### **STEP 3: Upper Bracket Mounting**

Set bracket 1/2" (12.7 mm) in from the edge of the mirror, mark bracket holes, drill 3/32" (2 mm) hole, then screw brackets on the wall with the supplied screws. Insert clips into the bracket far enough to hold in position.

**Important:** Glue pads in tips of the clips only to help protect the mirror from contacting the metal surfaces.