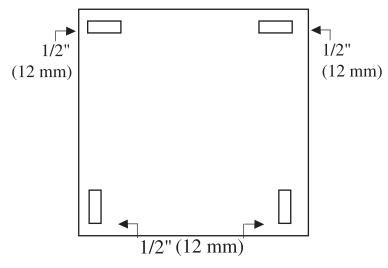

**STEP 2:** <u>Bracket Mounting:</u> Set bracket 1/2" (12.7 mm) in from the edge of the mirror, mark bracket holes, drill 3/32" (2 mm) hole, then screw brackets on the wall with the supplied screws.

**Square or Rectangular Mirrors with No Bottom Support.** Lower bracket mounting. First fasten upper screw in bracket only, insert clip, and then insert the second screw through the clip and bracket to supposet the weight. Upper clips can be installed on top or sides to suit taste, leaving top clip adjustable.

# **Adjustable Mirror Clip Mounting Options**

Square or Rectangular Mirrors with Bottom

**Support.** As the weight is supported at the bottom, two top clips or top side clips are all that is necessary. Space clips according to size of mirror.