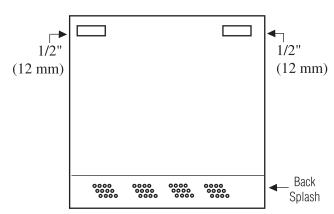

### **STEP 3: Upper Bracket Mounting**

Set bracket 1/2" (12.7 mm) in from the edge of the mirror, mark bracket holes, drill 3/32" (2 mm) hole, then screw brackets on the wall with the supplied screws. Insert clips into the bracket far enough to hold in position.