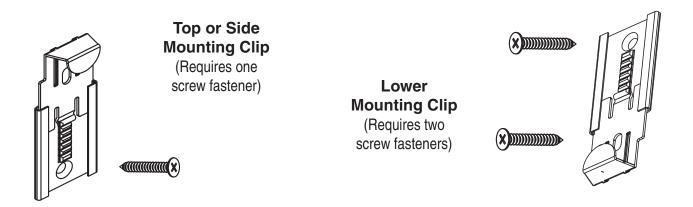

**STEP 2:** <u>Bracket Mounting:</u> Set bracket 1/2" (12.7 mm) in from the edge of the mirror, mark bracket holes, drill 3/32" (2 mm) hole, then screw brackets on the wall with the supplied screws.

**Square or Rectangular Mirrors with No Bottom Support.** Lower bracket mounting. First fasten upper screw in bracket only, insert clip, and then insert the second screw through the clip and bracket to supposet the weight. Upper clips can be installed on top or sides to suit taste, leaving top clip adjustable.

### **STEP 3: Upper Bracket Mounting**

Set bracket 1/2" (12.7 mm) in from the edge of the mirror, mark bracket holes, drill 3/32" (2 mm) hole, then screw brackets on the wall with the supplied screws. Insert clips into the bracket far enough to hold in position.