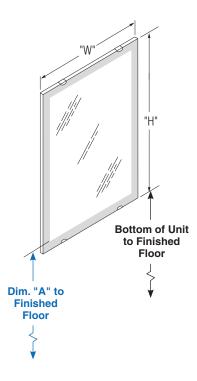

## **Mounting Height Guide**

| Dim. "A":                   | For Dim. "A" | Bottom of Unit |  |  |  |
|-----------------------------|--------------|----------------|--|--|--|
| Mirror's bottom edge of the | 40" (1016mm) | 37" (9406mm)   |  |  |  |
| reflecting                  | 37" (940mm)  | 34" (864mm)    |  |  |  |
| surface to finished floor   | 34" (864mm)  | 31" (787mm)    |  |  |  |