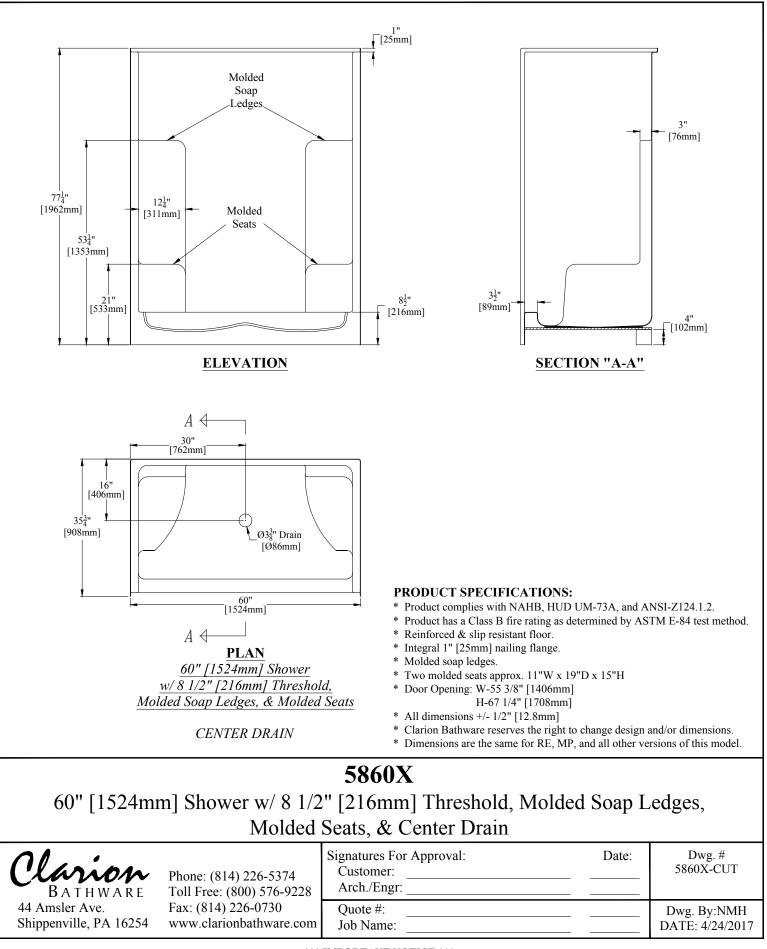

\*\*\* IMPORTANT NOTICE \*\*\*

Clarion Bathware reserves the right to change the design and/or dimensions of its products at any time. This drawing may have been updated since this publication was issued. Before placing an order for any product, refer to our website at www.clarionbathware.com to obtain the most current drawings for any products that you wish to purchase. Compare the date of revision of the drawing that you have with the one on the drawing on our website. If you do not have internet access, please call your sales representative or Clarion Bathware's sales department at 1-800-576-9228.