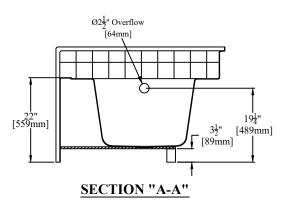

## **PRODUCT SPECIFICATIONS:**

- <sup>6</sup> Certified to meet CSA B45.5/IAPMO Z124 Standard.
- \* Product has a Class B fire rating as determined by ASTM E-84 test method.
- \* Reinforced & slip resistant floor.
- \* Sufficient drain clearance to accommodate above the floor plumbing.
- \* Integral 1" [25mm] nailing flange.
- \* Factory drilled 2 1/2" [64mm] overflow.
- \* Decorative simulated tiling on the back-splash and two-sided apron.
- \* Bathwell Dimensions (At Top): W-52 3/4" [1340mm]
  - D-25 3/4" [654mm]

H-17 1/4" [438mm]

- \* Bathwell Dimensions (At Bottom): W-43" [1092mm]
  - D-22" [559mm]
- \* Bathwell Capacity (At Overflow): 56 Gal. [212L]
- \* Water Level (At Overflow): 13 3/4" [349mm]
- \* This unit is available without an overflow (Model 8864LXM or 8864RXM).
- \* This unit is available with a removable access panel. (Model 8864LXA or 8864RXA)
- \* This unit is only available as a whirlpool if the version with an access panel is ordered.
- \* All dimensions +/- 1/2" [12.8mm]
- \* Clarion Bathware reserves the right to change design and/or dimensions.
- \* Dimensions are the same for RE, MP, and all other versions of this model.