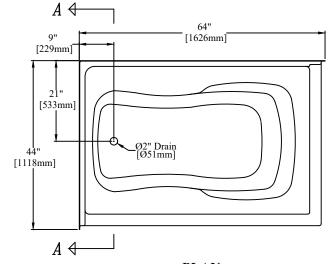

<u>PLAN</u> 64" [1626mm] Rectangular Corner Bathtub <u>w/ Simulated Tile Design</u>

Left Hand Version (8864LX) Shown

## **PRODUCT SPECIFICATIONS:**

- <sup>6</sup> Certified to meet CSA B45.5/IAPMO Z124 Standard.
- \* Product has a Class B fire rating as determined by ASTM E-84 test method.
- \* Reinforced & slip resistant floor.
- \* Sufficient drain clearance to accommodate above the floor plumbing.
- \* Integral 1" [25mm] nailing flange.
- \* Factory drilled 2 1/2" [64mm] overflow.
- \* Decorative simulated tiling on the back-splash and two-sided apron.
- \* Bathwell Dimensions (At Top): W-52 3/4" [1340mm]
  - D-25 3/4" [654mm]

H-17 1/4" [438mm]

- \* Bathwell Dimensions (At Bottom): W-43" [1092mm]
  - D-22" [559mm]
- \* Bathwell Capacity (At Overflow): 56 Gal. [212L]
- \* Water Level (At Overflow): 13 3/4" [349mm]
- \* This unit is available without an overflow (Model 8864LXM or 8864RXM).
- \* This unit is available with a removable access panel. (Model 8864LXA or 8864RXA)
- \* This unit is only available as a whirlpool if the version with an access panel is ordered.
- \* All dimensions +/- 1/2" [12.8mm]
- \* Clarion Bathware reserves the right to change design and/or dimensions.
- \* Dimensions are the same for RE, MP, and all other versions of this model.