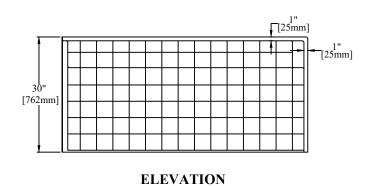

## **PRODUCT SPECIFICATIONS:**

- <sup>6</sup> Certified to meet CSA B45.5/IAPMO Z124 Standard.
- \* Product has a Class B fire rating as determined by ASTM E-84 test method.
- \* Reinforced & slip resistant floor.
- \* Sufficient drain clearance to accommodate above the floor plumbing.
- \* Integral 1" [25mm] nailing flange.
- \* Factory drilled 2 1/2" [64mm] overflow.
- \* Decorative simulated tiling on the back-splash and two-sided apron.
- \* Bathwell Dimensions (At Top): W-52 3/4" [1340mm]
  - D-25 3/4" [654mm]