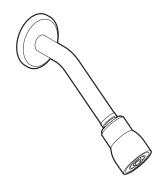

Showerhead, Arm, Flange

Models: 41916 Series

#### DESCRIPTION

Metal and plastic construction with various finishes identified by suffix

## **OPERATION**

Single spray pattern

### **FLOW**

Shower head limited to 2.5 gpm at 80 psi