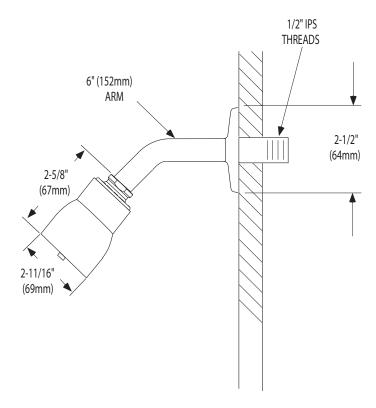

ction with various finishes identified by suffix

## **OPERATION**

Single spray pattern

### **FLOW**

Shower head limited to 2.5 gpm at 80 psi

## **STANDARDS**

- Third party certified to CSA B125, ASME A112.18.1, ANSI A117.1, IAPMO, and all applicable requirements referenced therein, California Proposition 65, Illinois, Massachusetts, and Texas
- All CFG products are compliant to all plumbing codes that require 3rd party certification to the applicable plumbing/fitting standards

## WARRANTY - RESIDENTIAL, COMMERCIAL

- Ten year limited warranty against defects in materials and manufacturing workmanship
- Refer to the installation instructions enclosed with each CFG product or call 1-888-450-4910 for complete warranty information





Showerhead, Arm, Flange

Models: 41916 Series







# **CRITICAL DIMENSIONS**

(DO NOT SCALE)