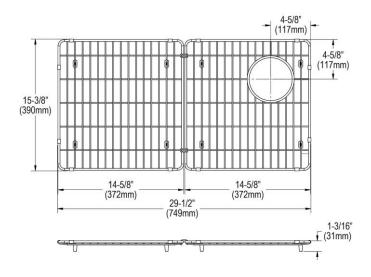

## PRODUCT SPECIFICATIONS

Elkay Circuit Chef Stainless Steel 29-1/2" x 15-3/8" x 1-3/16" Bottom Grid. Overall dimensions are 29-1/2" x 15-3/8" x 1-3/16".

Made of Stainless Steel

| Material:   | Stainless Steel             |
|-------------|-----------------------------|
| Finish:     | Stainless Steel             |
| Dimensions: | 29-1/2" x 15-3/8" x 1-3/16" |