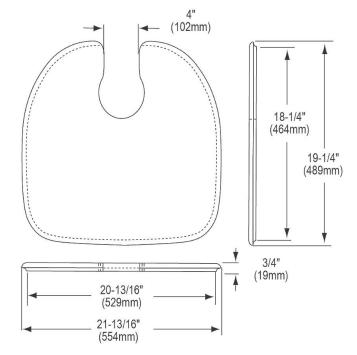

## **PRODUCT SPECIFICATIONS**

Elkay Hardwood 21-13/16" x 19-1/4" x 3/4" Cutting Board. Overall dimensions are 21-13/16" x 19-1/4" x 3/4". Made of Solid Maple (Hardwood).

Custom designed cutting boards are:

Cutting board is neither dishwasher nor microwave safe. Since most are designed to sit on the flange of the sink, they are not recommended for undermount sinks that have less than a 1/2" reveal.

| Material:          | Solid Maple (Hardwood)     |
|--------------------|----------------------------|
| Dimensions:        | 21-13/16" x 19-1/4" x 3/4" |
| Fits Bowl Size(s): | 21" x 18-5/8"              |