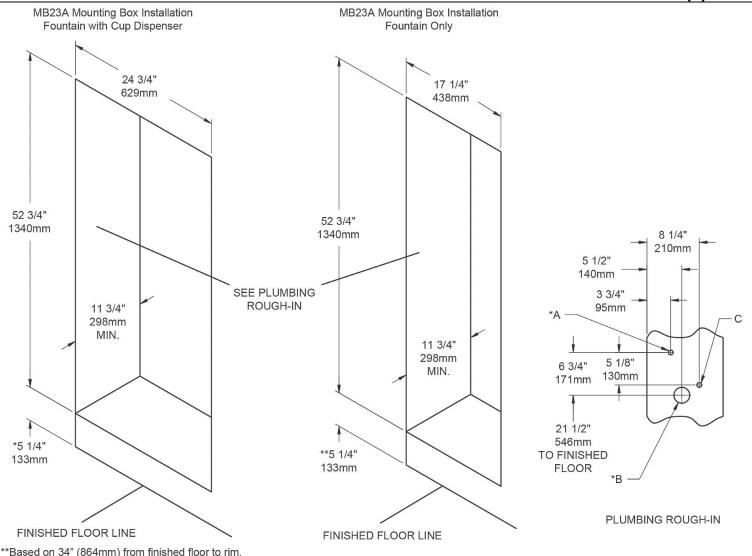

# Elkay Mounting Frame Non-Filtered Non-Refrigerated **Galvanized Steel** Model(s) MB23A

(39" (991mm) to centerline of glass filler)

LEGEND

\*A = Recommended water supply location 3/8" (10mm) O.D. unplated copper tube connect, stub 1-1/2" (38mm) out from wall - shut off valve by others (left side only).
\*B = Recommended location for waste outlet 1-1/4" (32mm) O.D. drain (left side only).
C = Electrical supply location (both sides).

NOTES: 1.There are holes and knockouts provided on each side of the mounting box that are intended to be used to mount the box. Use six screws or bolts (not provided). \*2. Water and drain connections must be made from left side only.