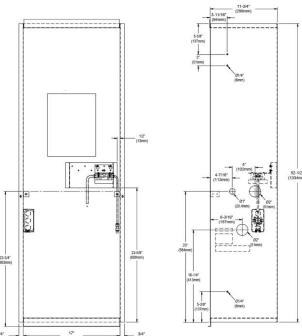

## **PRODUCT SPECIFICATIONS**

Elkay Mounting Frame Non-Filtered Non-Refrigerated, Galvanized Steel. Overall dimensions are 17-1/4" x 11-3/4" x 52-3/4". Made of Galvanized Steel.

| Mounting Type:   | Wall Mount (Inwall Frame/Plate) |
|------------------|---------------------------------|
| Material:        | Galvanized Steel                |
| Finish:          | Galvanized Steel                |
| Dimensions:      | 17-1/4" x 11-3/4" x 52-3/4"     |
| Shipping Weight: | 35 lbs.                         |