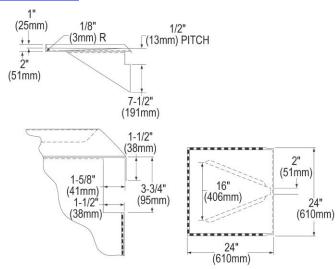

## PRODUCT SPECIFICATIONS

Elkay Sturdibilt 24" Detachable Drainboard. Overall dimensions are 24" x 24" x 13-1/4". Made of Stainless Steel.

| Material:        | Stainless Steel     |
|------------------|---------------------|
| Finish:          | Buffed Satin        |
| Dimensions:      | 24" x 24" x 13-1/4" |
| Shipping Weight: | 30 lbs.             |

- Specifically designed cantilever bracket support.
- Readily removable without tools.
- Reversible design, may be used on the right and/or left side of the scullery.
- Designed to fit the channel rim of the Sturdibilt ®, the Weldbilt ®, and the Rigidbilt ® scullery sinks.