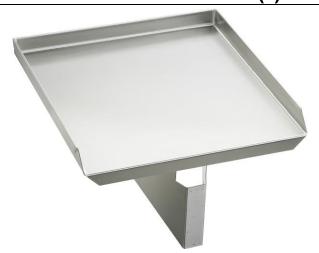

## PRODUCT SPECIFICATIONS

Elkay Sturdibilt 24" Detachable Drainboard. Overall dimensions are 24" x 24" x 13-1/4". Made of Stainless Steel.

| Material:        | Stainless Steel     |
|------------------|---------------------|
| Finish:          | Buffed Satin        |
| Dimensions:      | 24" x 24" x 13-1/4" |
| Shipping Weight: | 30 lbs.             |

- Specifically designed cantilever bracket support.
- Readily removable without tools.
- Reversible design, may be used on the right and/or left side of the scullery.
- Designed to fit the channel rim of the Sturdibilt ®, the Weldbilt ®, and the Rigidbilt ® scullery sinks.