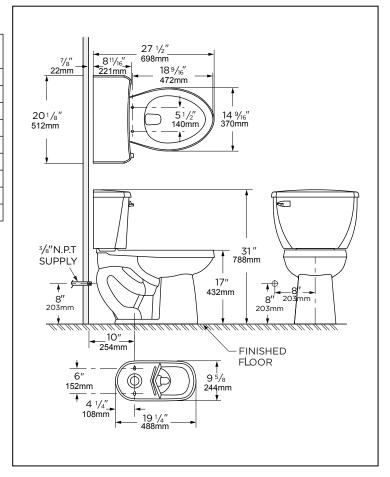

## **Technical Information:**

| Configuration        | Two-piece, ErgoHeight™ ADA<br>Elongated Toilet |
|----------------------|------------------------------------------------|
| Water per Flush      | 1.6 gpf (6.0 Lpf)                              |
| Rough-In             | 10"                                            |
| Height               | 31"                                            |
| Width                | 20 1/8"                                        |
| Depth                | 27 1/2"                                        |
| Trapway              | 2"                                             |
| Large Water Surface  | 8 <sup>11</sup> /16" x 6 <sup>5</sup> /16"     |
| Shipping weight Bowl | 52.9 lbs                                       |
| Shipping weight Tank | 46.1 lbs                                       |

## Warranty:

• Limited Lifetime on Vitreous China, refer to the website for more details.

NOTES: All dimensions are in inches and milimeters. Illustrations may not be drawn to scale.

#### IMPORTANT

Dimensions of fixtures are nominal and may vary within the range of tolerances established by ASME standard A 112.19.2 THIS FIXTURE QUALIFIES ACCORDING TO ASME TEST PROCEDURES AS A LOW CONSUMPTION WATER CLOSET WITH AN AVERAGE CONSUMPTION OF 1.6 gpf (6.0 Lpf) OR LESS.