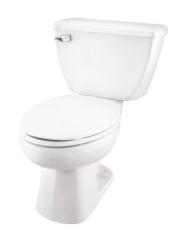

#### G0020317

**Included Components:** 

□ Combination G0020317
□ Bowl GUF21377
□ Tank G0028385

- Vitreous China
- 10" Rough-In
- Flushmate Pressure Vessel included
- Extra-Large Dual fed siphon jets for high power bowl clearing
- 100% glazed, 2" large trapway for clog-free waste removal
- Double nut, multi-point tank-to-bowl mounting system for tool-free installation
- · Chrome, metal tank lever
- · Toilet seat is not included

## **Available Colors:**

- White
- Other: Refer to Price Book for additional colors/finishes