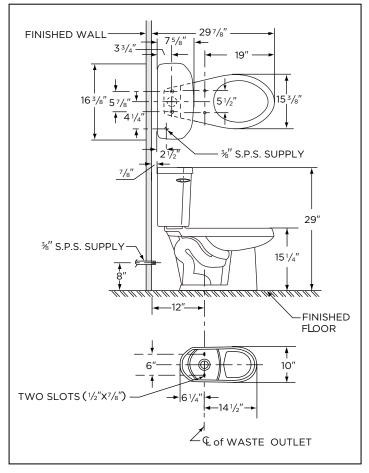

12" Rough-in

## **Fixtures:**

| Configuration       | two-piece, elongated                    |
|---------------------|-----------------------------------------|
| Water per Flush     | 1.28 gpf (4.8 Lpf)                      |
| Rough-In            | 12"                                     |
| Height              | 29"                                     |
| Width               | 16 <sup>3</sup> /8"                     |
| Depth               | 29"                                     |
| Trapway             | 2"                                      |
| Large Water Surface | 9 <sup>5</sup> /8" x 6 <sup>3</sup> /8" |
| Shipping Weight     | 77 lbs                                  |