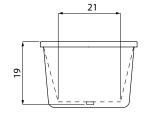

### SIZE:

66.32.24

# Model 6632 Dimensions:

- (L)ength-66"
- (W)idth- 32"
- (H)eight Finish- 24"