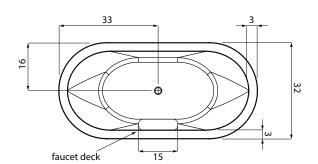

### SIZE:

66.32.24

# Model 6632 Dimensions:

- (L)ength-66"
- (W)idth- 32"
- (H)eight Finish- 24"

## FEATURES SHOWN:

- Linear Integral W&O
- Faucet Deck