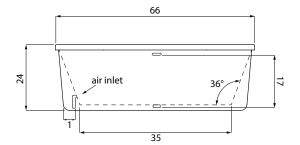

### SIZE:

66.32.24

# Model 6632 Dimensions:

- (L)ength-66"
- (W)idth- 32"
- (H)eight Finish- 24"