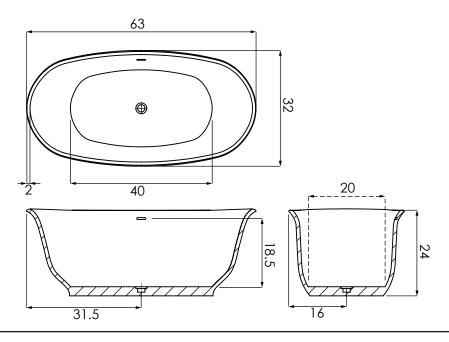

#### **AVAILABLE SIZES**

• 63.32.24

#### WATER CAPACITY

• 90 Gallons

#### **BACK SLOPE**

• 27°