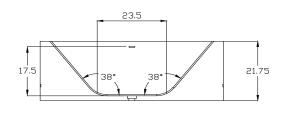

# MILLENNIUM

## METRO COLLECTION

#### AVAILABLE SIZES

• 63.33.22

#### WATER CAPACITY

• 75 Gallons

#### WEIGHT

• 690 Pounds

#### MATERIAL

• Hydroluxe Solid Surface

#### STANDARD TUB COLORS

• Almond, White, Biscuit

#### STANDARD BAND COLORS

• Almond, White, Biscuit, Black

#### PREMIUM/CUSTOM COLORS

• Please speak with your Hydro Systems Rep. for more information on premium and custom color availability.

#### WARRANTY

• 10 years





# CODES AND COMPLIANCES

Massachusetts code File no: P1-0614-491







HYDRO SYSTEMS

### OPTIONS

- Air System
  - Blower and Control Panel must be remotely located
- Electrical Requirments 15 AMP dedicated GFI
- Remote Control for Air System
- Tower







29132 Avenue Paine. Valencia, CA, 91355 661.775.0686 | hydrosystem.com All specifications and options subject to change without notice please contact a hydro systems representative for more information.