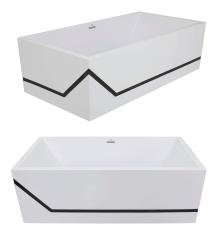

#### AVAILABLE SIZES

• 63.33.22

#### STANDARD TUB COLORS

• Almond, White, Biscuit

#### STANDARD BAND COLORS

• Almond, White, Biscuit, Black