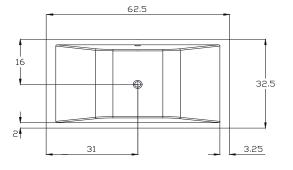

# MILLENNIUM

## METRO COLLECTION

#### AVAILABLE SIZES

• 63.33.22

#### WATER CAPACITY

• 75 Gallons

#### WEIGHT

• 690 Pounds

#### MATERIAL

• Hydroluxe Solid Surface

#### STANDARD TUB COLORS

• Almond, White, Biscuit

#### STANDARD BAND COLORS

• Almond, White, Biscuit, Black

#### PREMIUM/CUSTOM COLORS

• Please speak with your Hydro Systems Rep. for more information on premium and custom color availability.

#### WARRANTY

• 10 years





# CODES AND COMPLIANCES

Massachusetts code File no: P1-0614-491







HYDRO SYSTEMS

### OPTIONS

- Air System
  - Blower and Control Panel must be remotely located
- Electrical Requirments 15 AMP dedicated GFI
- Remote Control for Air System
- Tower







29132 Avenue Paine. Valencia, CA, 91355 661.775.0686 | hydrosystem.com All specifications and options subject to change without notice please contact a hydro systems representative for more information.