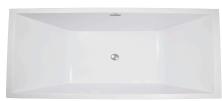

# MILLENNIUM

## METRO COLLECTION

#### AVAILABLE SIZES

• 63.33.22

#### WATER CAPACITY

• 75 Gallons

#### WEIGHT

• 690 Pounds

#### MATERIAL

• Hydroluxe Solid Surface

#### STANDARD TUB COLORS

• Almond, White, Biscuit

#### STANDARD BAND COLORS

• Almond, White, Biscuit, Black

#### PREMIUM/CUSTOM COLORS

• Please speak with your Hydro Systems Rep. for more information on premium and custom color availability.

#### WARRANTY

• 10 years





# CODES AND COMPLIANCES

Massachusetts code File no: P1-0614-491







HYDRO SYSTEMS

### OPTIONS

- Air System
  - Blower and Control Panel must be remotely located
- Electrical Requirments 15 AMP dedicated GFI
- Remote Control for Air System
- Tower







29132 Avenue Paine. Valencia, CA, 91355 661.775.0686 | hydrosystem.com All specifications and options subject to change without notice please contact a hydro systems representative for more information.