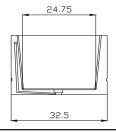

# MILLENNIUM

## METRO COLLECTION

#### AVAILABLE SIZES

• 63.33.22

#### WATER CAPACITY

• 75 Gallons

#### WEIGHT

• 690 Pounds

#### MATERIAL

• Hydroluxe Solid Surface

#### STANDARD TUB COLORS

• Almond, White, Biscuit

#### STANDARD BAND COLORS

• Almond, White, Biscuit, Black

#### PREMIUM/CUSTOM COLORS

• Please speak with your Hydro Systems Rep. for more information on premium and custom color availability.

#### WARRANTY

• 10 years





# CODES AND COMPLIANCES

Massachusetts code File no: P1-0614-491







HYDRO SYSTEMS

### OPTIONS

- Air System
  - Blower and Control Panel must be remotely located
- Electrical Requirments 15 AMP dedicated GFI
- Remote Control for Air System
- Tower







29132 Avenue Paine. Valencia, CA, 91355 661.775.0686 | hydrosystem.com All specifications and options subject to change without notice please contact a hydro systems representative for more information.