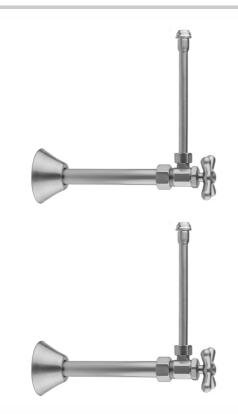

## Multi Turn Angle Pattern 5/8" O.D. Compression (Fits 1/2" Copper) x 3/8" O.D. Faucet Supply Kit with Cross Handle, 20" Supply Tubes, Cover Tubes, Escutcheons

#### **FEATURES:**

- Complete Faucet Supply Kit
- Kit contains:
  - $\circ~$  (2) Multi Turn Angle Pattern  $^{5}\!/_{8}"$  O.D. Compression (Fits  $^{1}\!/_{2}"$ Copper) x <sup>3</sup>/<sub>8</sub>" O.D. Supply Valve with Cross Handle P/N 5812X
  - $_{\circ}\;$  (2) 20" Copper Supply Tubes P/N 662
  - (2) Cover Tubes P/N 579
  - (2) Escutcheon P/N 7116