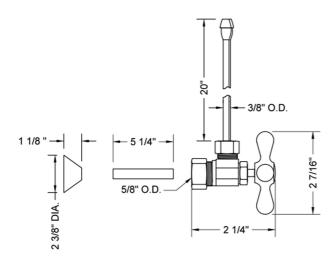

#### SPECIFICATION DRAWING:

| COMPONENTS                          |      |
|-------------------------------------|------|
| DESCRIPTION                         | QTY: |
| ANGLE VALVE - STANDARD CROSS HANDLE | 2    |
| 3/8" O.D. SUPPLY TUBE               | 2    |
| 2 3/8" BELL ESCUTCHEON              | 2    |
| 5 1/4" COVER TUBE                   | 2    |