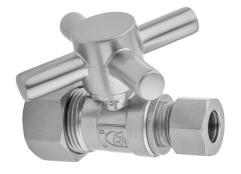

# Quarter Turn Straight Pattern 5/8" O.D. Compression (Fits 1/2" Copper) x 3/8" O.D. Supply Valve with Contempo Cross Handle

## **FEATURES:**

- Straight pattern  $\frac{5}{8}$ " O.D. compression fit x  $\frac{3}{8}$ " O.D. quarter
- 5/8" O.D. compression inlet x 3/8" O.D. outlet
  5/8" O.D. compression fits 1/2" copper tubing
- All brass body and stem