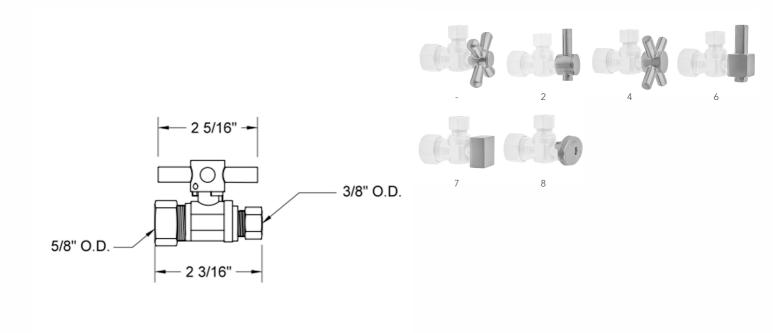

e (SC)       | Bronze Umber (BU)     |
|-------------------------|-------------------------|-----------------------|
| Satin Nickel (SN)       | Pewter (PEW)            | Caramel Bronze (CB)   |
| Polished Nickel (PN)    | Antique Brass (AB)      | Antique Copper (ACU)  |
| Oil-Rubbed Bronze (ORB) | Polished Brass (PB)     | Polished Copper (PCU) |
| Vintage Bronze (VB)     | Satin Brass (SB)        | Rose Gold (RG)        |
| Matte Black (MBK)       | Satin Gold (SG)         | Polished Gold (PG)    |
| Black Nickel (BKN)      | Bombay Gold (BG)        | Jewelers Gold (JG)    |
| Europa Bronze (EB)      | White (WH)              | Sedona Beige (SDB)    |
| Tristan Brass (TB)      | Unlacquered Brass (ULB) | Satin Cooper (SCU)    |

#### SPECIFICATION DRAWING:

#### **AVAILABLE HANDLES:**



### **COMPLIANCES:**

Complies with: ASME A112.18.1-2012/CSA B125.1-12