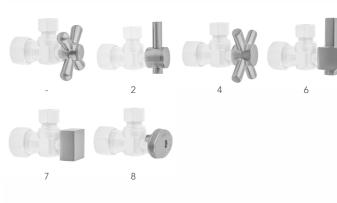

(SC)       | Bronze Umber (BU)     |
|-------------------------|-------------------------|-----------------------|
| Satin Nickel (SN)       | Pewter (PEW)            | Caramel Bronze (CB)   |
| Polished Nickel (PN)    | Antique Brass (AB)      | Antique Copper (ACU)  |
| Oil-Rubbed Bronze (ORB) | Polished Brass (PB)     | Polished Copper (PCU) |
| Vintage Bronze (VB)     | Satin Brass (SB)        | Rose Gold (RG)        |
| Matte Black (MBK)       | Satin Gold (SG)         | Polished Gold (PG)    |
| Black Nickel (BKN)      | Bombay Gold (BG)        | Jewelers Gold (JG)    |
| Europa Bronze (EB)      | White (WH)              | Sedona Beige (SDB)    |
| Tristan Brass (TB)      | Unlacquered Brass (ULB) | Satin Cooper (SCU)    |

#### SPECIFICATION DRAWING:



#### **AVAILABLE HANDLES:**



# **COMPLIANCES:**

Complies with: ASME A112.18.1-2012/CSA B125.1-12