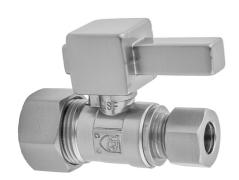

# Quarter Turn Straight Pattern 5/8" O.D. Compression (Fits 1/2" Copper) x 3/8" O.D. Supply Valve with Square Lever Handle

## **FEATURES:**

- $\bullet\,$  Straight pattern  $^5/_8$  " O.D. compression fit x  $^3/_8$  " O.D. quarter
- 5/8" O.D. compression inlet x 3/8" O.D. outlet
  5/8" O.D. compression fits 1/2" copper tubing
- All brass body and stem