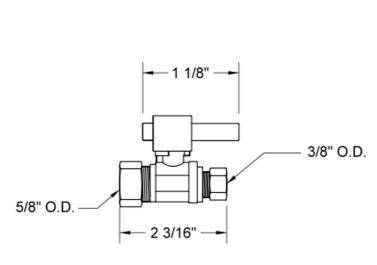

Chrome (PCH)   | Satin Chrome (SC)       | Bronze Umber (BU)     |
|-------------------------|-------------------------|-----------------------|
| Satin Nickel (SN)       | Pewter (PEW)            | Caramel Bronze (CB)   |
| Polished Nickel (PN)    | Antique Brass (AB)      | Antique Copper (ACU)  |
| Oil-Rubbed Bronze (ORB) | Polished Brass (PB)     | Polished Copper (PCU) |
| Vintage Bronze (VB)     | Satin Brass (SB)        | Rose Gold (RG)        |
| Matte Black (MBK)       | Satin Gold (SG)         | Polished Gold (PG)    |
| Black Nickel (BKN)      | Bombay Gold (BG)        | Jewelers Gold (JG)    |
| Europa Bronze (EB)      | White (WH)              | Sedona Beige (SDB)    |
| Tristan Brass (TB)      | Unlacquered Brass (ULB) | Satin Cooper (SCU)    |

#### SPECIFICATION DRAWING:



#### **AVAILABLE HANDLES:**



# **COMPLIANCES:**

Complies with: ASME A112.18.1-2012/CSA B125.1-12