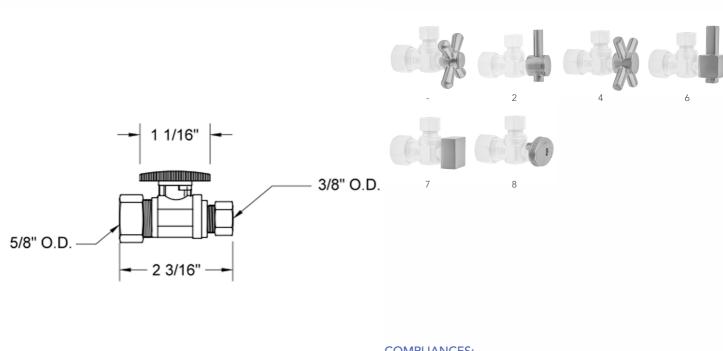

FINISHES:**

| Polished Chrome (PCH)   | Satin Chrome (SC)   | Bronze Umber (BU)    |
|-------------------------|---------------------|----------------------|
| Satin Nickel (SN)       | Pewter (PEW)        | Caramel Bronze (CB)  |
| Polished Nickel (PN)    | Antique Brass (AB)  | Antique Copper (ACU  |
| Oil-Rubbed Bronze (ORB) | Polished Brass (PB) | Polished Copper (PCU |
| Vintage Bronze (VB)     | Satin Brass (SB)    | Rose Gold (RG)       |
| Matte Black (MBK)       | Satin Gold (SG)     | Polished Gold (PG)   |
| Black Nickel (BKN)      | Bombay Gold (BG)    | Jewelers Gold (JG)   |
| Europa Bronze (EB)      | White (WH)          | Sedona Beige (SDB)   |
| Tristan Brass (TB)      | Satin Cooper (SCU)  |                      |

### SPECIFICATION DRAWING:

### **AVAILABLE HANDLES:**



# **COMPLIANCES:**

Complies with: ASME A112.18.1-2012/CSA B125.1-12