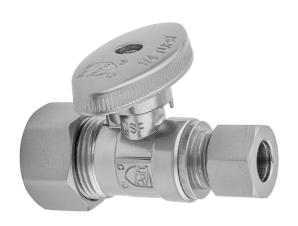

# Quarter Turn Straight Pattern 5/8" O.D. Compression (Fits 1/2" Copper) x 3/8" O.D. Supply Valve with Oval Handle

### **FEATURES:**

- Straight pattern  $^{5}/_{8}$ " O.D. compression fit x  $^{3}/_{8}$ " O.D. quarter
- 5/8" O.D. compression inlet x 3/8" O.D. outlet
  5/8" O.D. compression fits 1/2" copper tubing
- All brass body and stem