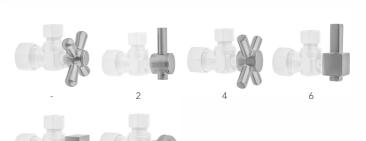

| Antique Brass (AB)  |
| Oil-Rubbed Bronze (ORB) | Polished Brass (PB) |
| Vintage Bronze (VB)     | Satin Brass (SB)    |
| Matte Black (MBK)       | Satin Gold (SG)     |
| Black Nickel (BKN)      | Bombay Gold (BG)    |
| Europa Bronze (EB)      | White (WH)          |
| Tristan Brass (TB)      | Satin Cooper (SCU)  |

Bronze Umber (BU) Caramel Bronze (CB) Antique Copper (ACU) Polished Copper (PCU) Rose Gold (RG) Polished Gold (PG)

Jewelers Gold (JG) Sedona Beige (SDB)

#### SPECIFICATION DRAWING:

| COMPONENTS                   |      |  |
|------------------------------|------|--|
| DESCRIPTION                  | QTY: |  |
| STRAIGHT VALVE - OVAL HANDLE | 2    |  |
| 3/8" O.D. SUPPLY TUBE        | 2    |  |
| ESCUTCHEON                   | 2    |  |



# **AVAILABLE HANDLES:**