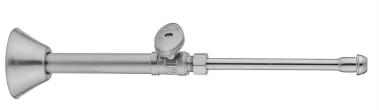

# Quarter Turn Straight Pattern 1/2" Copper (Sweat Fit) x 3/8" O.D. Faucet Supply Kit with Oval Handle, 20" Supply Tubes, Escutcheons

#### **FEATURES:**

- Complete Faucet Supply Kit
- Kit contains:
  - (2) Quarter Turn Straight Pattern <sup>1</sup>/<sub>2</sub>" Copper (Sweat Fit) x <sup>3</sup>/<sub>8</sub>" O.D. Supply Valve with Oval Handle P/N 631-8
  - (2) 20" Copper Supply Tubes P/N 662(2) Bell Escutcheons P/N 7116

#### SPECIFICATION DRAWING:

| COMPONENTS                   |      |  |
|------------------------------|------|--|
| DESCRIPTION                  | QTY: |  |
| STRAIGHT VALVE - OVAL HANDLE | 2    |  |
| 3/8" O.D. SUPPLY TUBE        | 2    |  |
| ESCUTCHEON                   | 2    |  |