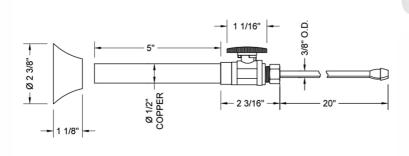

#### SPECIFICATION DRAWING:

| COMPONENTS                   |      |  |
|------------------------------|------|--|
| DESCRIPTION                  | QTY: |  |
| STRAIGHT VALVE - OVAL HANDLE | 2    |  |
| 3/8" O.D. SUPPLY TUBE        | 2    |  |
| ESCUTCHEON                   | 2    |  |