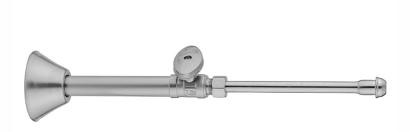

# Quarter Turn Straight Pattern 1/2" Copper (Sweat Fit) x 3/8" O.D. Faucet Supply Kit with Oval Handle, 20" Supply Tubes, Escutcheons

#### **FEATURES:**

- Complete Faucet Supply Kit
- Kit contains:
  - (2) Quarter Turn Straight Pattern <sup>1</sup>/<sub>2</sub>" Copper (Sweat Fit) x <sup>3</sup>/<sub>8</sub>" O.D. Supply Valve with Oval Handle P/N 631-8
  - (2) 20" Copper Supply Tubes P/N 662(2) Bell Escutcheons P/N 7116

#### SPECIFICATION DRAWING:

| COMPONENTS                   |      |  |
|------------------------------|------|--|
| DESCRIPTION                  | QTY: |  |
| STRAIGHT VALVE - OVAL HANDLE | 2    |  |
| 3/8" O.D. SUPPLY TUBE        | 2    |  |
| ESCUTCHEON                   | 2    |  |