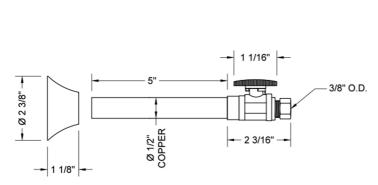

#### SPECIFICATION DRAWING:

### **FEATURES:**

- Straight pattern copper sweat x  $^3/_8$ " O.D. quarter turn ball valve  $^1/_2$ " sweat inlet x  $^3/_8$ " O.D. outlet 5" coper tube slides over  $^1/_2$ " copper pipe

- Fully finished bell escutcheon P/N 7116 included