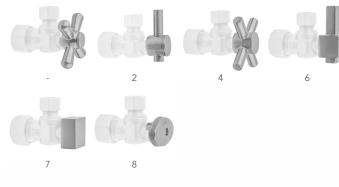

BU)    |
|-------------------------|---------------------|----------------------|
| Satin Nickel (SN)       | Pewter (PEW)        | Caramel Bronze (CB)  |
| Polished Nickel (PN)    | Antique Brass (AB)  | Antique Copper (ACU  |
| Oil-Rubbed Bronze (ORB) | Polished Brass (PB) | Polished Copper (PCU |
| Vintage Bronze (VB)     | Satin Brass (SB)    | Rose Gold (RG)       |
| Matte Black (MBK)       | Satin Gold (SG)     | Polished Gold (PG)   |
| Black Nickel (BKN)      | Bombay Gold (BG)    | Jewelers Gold (JG)   |
| Europa Bronze (EB)      | White (WH)          | Sedona Beige (SDB)   |
| Tristan Brass (TB)      | Satin Cooper (SCU)  |                      |
|                         |                     |                      |

#### SPECIFICATION DRAWING:

#### **AVAILABLE HANDLES:**





## **COMPLIANCES:**

Complies with: ASME A112.18.1-2012/CSA B125.1-12