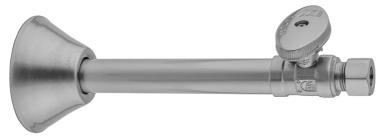

# Quarter Turn Straight Pattern 1/2" Copper (Sweat Fit) x 3/8" O.D. Supply Valve with Oval Handle

Model #:631-8-

### **FEATURES:**

- Straight pattern copper sweat x  $^3/_8$ " O.D. quarter turn ball valve  $^1/_2$ " sweat inlet x  $^3/_8$ " O.D. outlet 5" coper tube slides over  $^1/_2$ " copper pipe

- Fully finished bell escutcheon P/N 7116 included