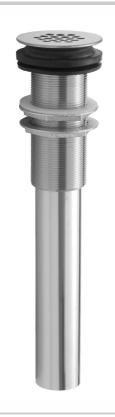

# Grid Lavatory Drain

### **FEATURES:**

- Grid strainer with 19 holes for fast draining
  Fits 11/2" opening (standard flange)
  Drain is always opened in basin

- Ideal for vessel sinks
- Without overflow