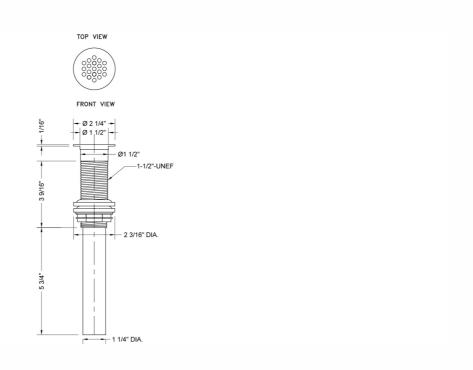

ome (PCH)   | Satin Chrome (SC)       | Bronze Umber (BU)     |
|-------------------------|-------------------------|-----------------------|
| Satin Nickel (SN)       | Pewter (PEW)            | Caramel Bronze (CB)   |
| Polished Nickel (PN)    | Antique Brass (AB)      | Antique Copper (ACU)  |
| Oil-Rubbed Bronze (ORB) | Polished Brass (PB)     | Polished Copper (PCU) |
| Vintage Bronze (VB)     | Satin Brass (SB)        | Rose Gold (RG)        |
| Matte Black (MBK)       | Satin Gold (SG)         | Polished Gold (PG)    |
| Black Nickel (BKN)      | Bombay Gold (BG)        | Jewelers Gold (JG)    |
| Europa Bronze (EB)      | White (WH)              | Sedona Beige (SDB)    |
| Tristan Brass (TB)      | Unlacquered Brass (ULB) | Satin Cooper (SCU)    |

#### **SPECIFICATION DRAWING:**