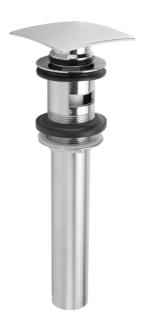

# Finger Touch Square Lavatory Drain with Overflow Model #:822-

#### **FEATURES:**

- $2^{3/4}$ " square contemporary finger touch top
- Drain can be opened or closed in basin
- Replaces standard pop-ups and p.o. plugs with rubber stoppers
- Fits 1<sup>1</sup>/<sub>2</sub>" opening (standard flange)
- With overflow