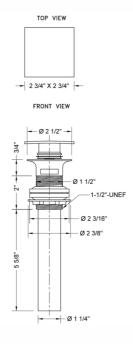

ow



## **AVAILABLE FINISHES:**

| Polished Chrome (PCH)   | Satin Chrome (SC)   |
|-------------------------|---------------------|
| Satin Nickel (SN)       | Pewter (PEW)        |
| Polished Nickel (PN)    | Antique Brass (AB)  |
| Oil-Rubbed Bronze (ORB) | Polished Brass (PB) |
| Vintage Bronze (VB)     | Satin Brass (SB)    |
| Matte Black (MBK)       | Satin Gold (SG)     |
| Black Nickel (BKN)      | Bombay Gold (BG)    |
| Europa Bronze (EB)      | White (WH)          |
| Tristan Brass (TB)      | Unlacquered Brass ( |
|                         |                     |

Bronze Umber (BU) Caramel Bronze (CB) Antique Copper (ACU) Polished Copper (PCU) Rose Gold (RG) Polished Gold (PG) Jewelers Gold (JG) Sedona Beige (SDB) ass (ULB) Satin Cooper (SCU)

### **SPECIFICATION DRAWING:**