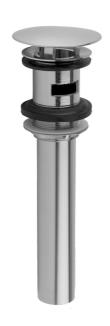

## Stationary Round Lavatory Drain with Overflow Model #:829-

## **FEATURES:**

- 2 ¾" round contemporary stationary top
- Drain is always opened in basin
- With overflow

| Polished Chrome (PCH)   | Satir |
|-------------------------|-------|
| Satin Nickel (SN)       | Pewt  |
| Polished Nickel (PN)    | Antio |
| Oil-Rubbed Bronze (ORB) | Polis |
| Vintage Bronze (VB)     | Satir |
| Matte Black (MBK)       | Satir |
| Black Nickel (BKN)      | Bom   |
| Europa Bronze (EB)      | Whit  |
| Tristan Brass (TB)      | Unla  |
|                         |       |