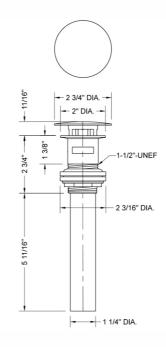

orary stationary top
- Drain is always opened in basin
- With overflow



| Polished Chrome (PCH)   | Satir |
|-------------------------|-------|
| Satin Nickel (SN)       | Pewt  |
| Polished Nickel (PN)    | Antio |
| Oil-Rubbed Bronze (ORB) | Polis |
| Vintage Bronze (VB)     | Satir |
| Matte Black (MBK)       | Satir |
| Black Nickel (BKN)      | Bom   |
| Europa Bronze (EB)      | Whit  |
| Tristan Brass (TB)      | Unla  |
|                         |       |

n Chrome (SC) ter (PEW) que Brass (AB) shed Brass (PB) n Brass (SB) n Gold (SG) nbay Gold (BG) te (WH) acquered Brass (ULB) Satin Cooper (SCU)

Bronze Umber (BU) Caramel Bronze (CB) Antique Copper (ACU) Polished Copper (PCU) Rose Gold (RG) Polished Gold (PG) Jewelers Gold (JG) Sedona Beige (SDB)

## **SPECIFICATION DRAWING:**



## **COMPLIANCES:**

Complies with: ASME A112.18.2-2015/CSA B125.2-15