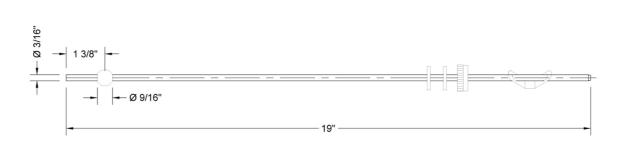

hrome (PCH)   | Satin Chrome (SC)       | Bronze Umber (BU)     |
|-------------------------|-------------------------|-----------------------|
| Satin Nickel (SN)       | Pewter (PEW)            | Caramel Bronze (CB)   |
| Polished Nickel (PN)    | Antique Brass (AB)      | Antique Copper (ACU)  |
| Oil-Rubbed Bronze (ORB) | Polished Brass (PB)     | Polished Copper (PCU) |
| Vintage Bronze (VB)     | Satin Brass (SB)        | Rose Gold (RG)        |
| Matte Black (MBK)       | Satin Gold (SG)         | Polished Gold (PG)    |
| Black Nickel (BKN)      | Bombay Gold (BG)        | Jewelers Gold (JG)    |
| Europa Bronze (EB)      | White (WH)              | Sedona Beige (SDB)    |
| Tristan Brass (TB)      | Unlacquered Brass (ULB) | Satin Cooper (SCU)    |

## **SPECIFICATION DRAWING:**