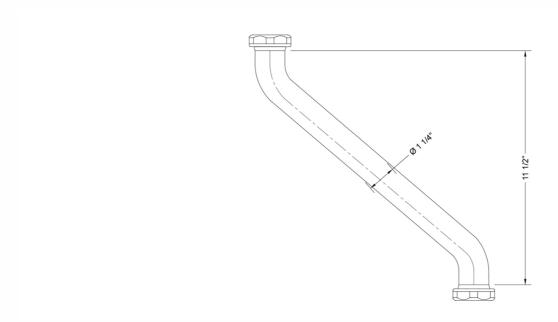

lated

### **AVAILABLE FINISHES:**

| Polished Chrome (PCH)   | Satin Chrome (SC)   | Bronze Umber (BU)    |
|-------------------------|---------------------|----------------------|
| Satin Nickel (SN)       | Pewter (PEW)        | Caramel Bronze (CB)  |
| Polished Nickel (PN)    | Antique Brass (AB)  | Antique Copper (ACU) |
| Oil-Rubbed Bronze (ORB) | Polished Brass (PB) | Polished Copper (PCU |
| Vintage Bronze (VB)     | Satin Brass (SB)    | Matte Black (MBK)    |
| Satin Gold (SG)         | Polished Gold (PG)  | Black Nickel (BKN)   |
| Bombay Gold (BG)        | Jewelers Gold (JG)  | Europa Bronze (EB)   |
| White (WH)              | Sedona Beige (SDB)  | Tristan Brass (TB)   |
| Unlacquered Brass (ULB) | Satin Cooper (SCU)  |                      |

#### **SPECIFICATION DRAWING:**