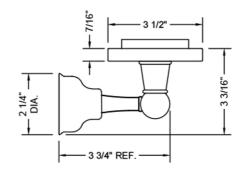

#### **SPECIFICATION DRAWING:**

#### SIDE VIEW

#### **FEATURES:**

- All brass & glass toothbrush & tumbler holderUniversal mounting hardware included
- 4 ¾" projection
- Tumbler not included
  6" x <sup>7</sup>/<sub>16</sub>" thick glass dish