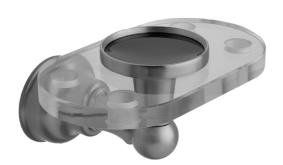

# Transitional Toothbrush Holder

#### **FEATURES:**

- All brass & glass toothbrush & tumbler holderUniversal mounting hardware included
- 4 ¾" projection
- Tumbler not included
  6" x <sup>7</sup>/<sub>16</sub>" thick glass dish