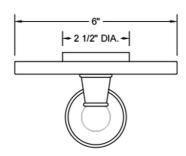

#### **SPECIFICATION DRAWING:**

### FRONT VIEW

#### **FEATURES:**

- All brass & glass toothbrush & tumbler holderUniversal mounting hardware included
- 4 ¾" projection
- Tumbler not included
  6" x <sup>7</sup>/<sub>16</sub>" thick glass dish