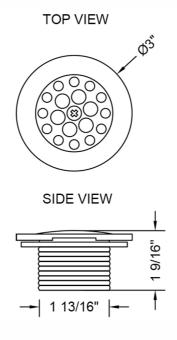

ost other manufacturers



### **AVAILABLE FINISHES:**

Unlacquered Brass (ULB) Satin Cooper (SCU)

| Polished Chrome (PCH)   | Satin Chrome (SC)   | Bronze Umber (BU)     |
|-------------------------|---------------------|-----------------------|
| Satin Nickel (SN)       | Pewter (PEW)        | Caramel Bronze (CB)   |
| Polished Nickel (PN)    | Antique Brass (AB)  | Antique Copper (ACU)  |
| Oil-Rubbed Bronze (ORB) | Polished Brass (PB) | Polished Copper (PCU) |
| Vintage Bronze (VB)     | Satin Brass (SB)    | Matte Black (MBK)     |
| Satin Gold (SG)         | Polished Gold (PG)  | Black Nickel (BKN)    |
| Bombay Gold (BG)        | Jewelers Gold (JG)  | Europa Bronze (EB)    |
| White (WH)              | Sedona Beige (SDB)  | Tristan Brass (TB)    |

#### **SPECIFICATION DRAWING:**