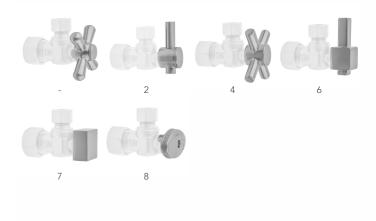

# Confidence from start to finish

## **FEATURES:**

- Angle pattern IPS x  $^{3}\!/_{8}"$  O.D. quarter turn ball valve  $^{3}\!/_{8}"$  IPS inlet x  $^{3}\!/_{8}"$  O.D. outlet
- All brass body and stem



#### **AVAILABLE FINISHES:**

Polished Chrome (PCH) Satin Nickel (SN) Polished Nickel (PN) Oil-Rubbed Bronze (ORB) Polished Brass (PB) Vintage Bronze (VB) Satin Gold (SG) Bombay Gold (BG) White (WH) Satin Cooper (SCU)

Satin Chrome (SC) Pewter (PEW) Antique Brass (AB) Satin Brass (SB) Polished Gold (PG) Jewelers Gold (JG) Sedona Beige (SDB)

Bronze Umber (BU) Caramel Bronze (CB) Antique Copper (ACU) Polished Copper (PCU) Matte Black (MBK) Black Nickel (BKN) Europa Bronze (EB) Tristan Brass (TB)

## SPECIFICATION DRAWING:

## **AVAILABLE HANDLES:**





#### **COMPLIANCES:**

Complies with: ASME A112.18.1-2012/CSA B125.1-12