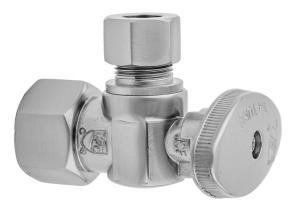

## **FEATURES:**

- Angle pattern IPS x  $^{3}\!/_{8}"$  O.D. quarter turn ball valve  $^{3}\!/_{8}"$  IPS inlet x  $^{3}\!/_{8}"$  O.D. outlet
- All brass body and stem