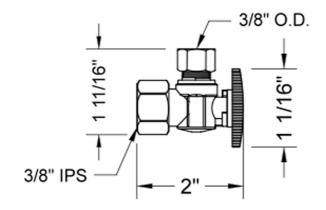

# Confidence from start to finish

## **FEATURES:**

- Angle pattern IPS x  $^{3}\!/_{8}"$  O.D. quarter turn ball valve  $^{3}\!/_{8}"$  IPS inlet x  $^{3}\!/_{8}"$  O.D. outlet
- All brass body and stem



#### **AVAILABLE FINISHES:**

Polished Chrome (PCH) Satin Nickel (SN) Polished Nickel (PN) Oil-Rubbed Bronze (ORB) Polished Brass (PB) Vintage Bronze (VB) Satin Gold (SG) Bombay Gold (BG) White (WH) Satin Cooper (SCU)

Satin Chrome (SC) Pewter (PEW) Antique Brass (AB) Satin Brass (SB) Polished Gold (PG) Jewelers Gold (JG) Sedona Beige (SDB)

Bronze Umber (BU) Caramel Bronze (CB) Antique Copper (ACU) Polished Copper (PCU) Matte Black (MBK) Black Nickel (BKN) Europa Bronze (EB) Tristan Brass (TB)

## SPECIFICATION DRAWING:

## **AVAILABLE HANDLES:**





#### **COMPLIANCES:**

Complies with: ASME A112.18.1-2012/CSA B125.1-12