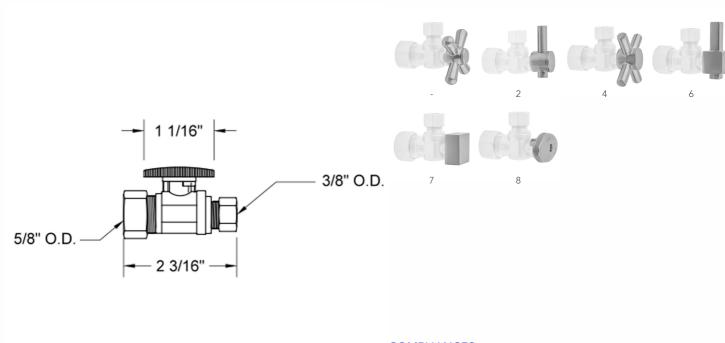

kel (PN)                   | Antique Brass (AB)  | Antique Copper (ACU)                  |
| Oil-Rubbed Bronze (ORB)                | Polished Brass (PB) | Polished Copper (PCU)                 |
| Vintage Bronze (VB)                    | Satin Brass (SB)    | Matte Black (MBK)                     |
| ************************************** | (- /                |                                       |
| Satin Gold (SG)                        | Polished Gold (PG)  | Black Nickel (BKN)                    |
|                                        | , ,                 | Black Nickel (BKN) Europa Bronze (EB) |
| Satin Gold (SG)                        | Polished Gold (PG)  | , ,                                   |

Satin Cooper (SCU)

#### SPECIFICATION DRAWING:

#### **AVAILABLE HANDLES:**



# **COMPLIANCES:**

Complies with: ASME A112.18.1-2012/CSA B125.1-12