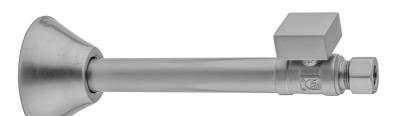

# **FEATURES:**

- Straight pattern copper sweat x  $^{3}/_{8}$ " O.D. quarter turn ball valve
- $1/_2$ " sweat inlet x  $3/_8$ " O.D. outlet
- 5" cover tube slides over 1/2" copper pipe
- Fully finished bell escutcheon P/N 7116 included