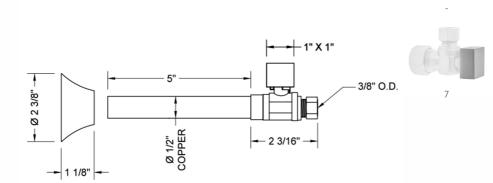

# **FEATURES:**

- Straight pattern copper sweat x  $^{3}/_{8}$ " O.D. quarter turn ball valve
- $1/_2$ " sweat inlet x  $3/_8$ " O.D. outlet
- 5" cover tube slides over 1/2" copper pipe
- Fully finished bell escutcheon P/N 7116 included

## SPECIFICATION DRAWING: