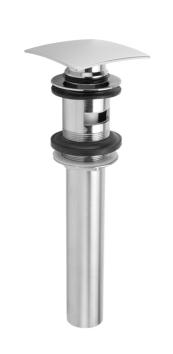

## Finger Touch Square Lavatory Drain with Overflow

## **FEATURES:**

- $\bullet$  2  $^{3}/_{4}$ " square contemporary finger touch top
- Drain can be opened or closed in basin
- Replaces standard pop-ups and p.o. plugs with rubber stoppers
- Fits 1<sup>1</sup>/<sub>2</sub>" opening (standard flange)
- With overflow