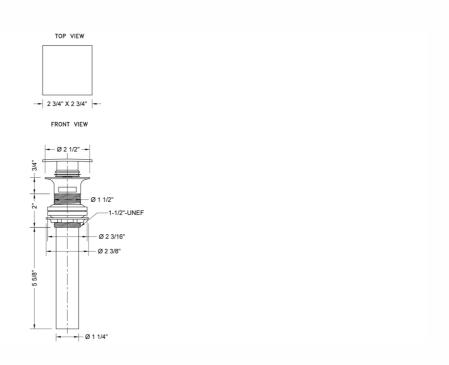

overflow

## **AVAILABLE FINISHES:**

| Polished Chrome (PCH)   | Satin Chrome (SC)   | Bronze Umber (BU)    |
|-------------------------|---------------------|----------------------|
| Satin Nickel (SN)       | Pewter (PEW)        | Caramel Bronze (CB)  |
| Polished Nickel (PN)    | Antique Brass (AB)  | Antique Copper (ACU  |
| Oil-Rubbed Bronze (ORB) | Polished Brass (PB) | Polished Copper (PCU |
| Vintage Bronze (VB)     | Satin Brass (SB)    | Matte Black (MBK)    |
| Satin Gold (SG)         | Polished Gold (PG)  | Black Nickel (BKN)   |
| Bombay Gold (BG)        | Jewelers Gold (JG)  | Europa Bronze (EB)   |
| White (WH)              | Sedona Beige (SDB)  | Tristan Brass (TB)   |
| Unlacquered Brass (ULB) | Satin Cooper (SCU)  |                      |

## **SPECIFICATION DRAWING:**