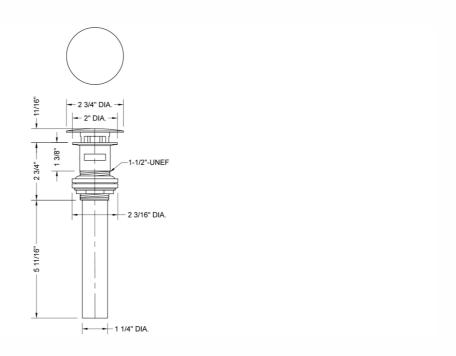

**AVAILABLE FINISHES:**

| Polished Chrome (PCH)   | Satin Chrome (SC)   | Bronze Umber (BU)     |
|-------------------------|---------------------|-----------------------|
| Satin Nickel (SN)       | Pewter (PEW)        | Caramel Bronze (CB)   |
| Polished Nickel (PN)    | Antique Brass (AB)  | Antique Copper (ACU)  |
| Oil-Rubbed Bronze (ORB) | Polished Brass (PB) | Polished Copper (PCU) |
| Vintage Bronze (VB)     | Satin Brass (SB)    | Matte Black (MBK)     |
| Satin Gold (SG)         | Polished Gold (PG)  | Black Nickel (BKN)    |
| Bombay Gold (BG)        | Jewelers Gold (JG)  | Europa Bronze (EB)    |
| White (WH)              | Sedona Beige (SDB)  | Tristan Brass (TB)    |
| Unlacquered Brass (ULB) | Satin Cooper (SCU)  |                       |

#### **SPECIFICATION DRAWING:**



## **COMPLIANCES:**

Complies with: ASME A112.18.2-2015/CSA B125.2-15