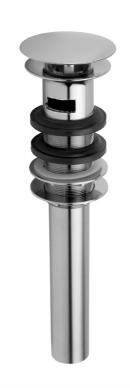

## Stationary Round Lavatory Drain with Overflow

## **FEATURES:**

- ullet 2 34" round contemporary stationary top
- Drain is always opened in basin
- Ideal for vessel sinks
- With overflow