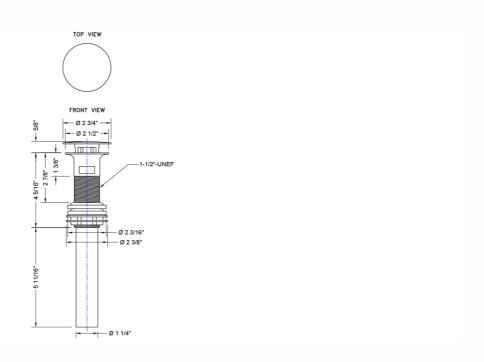

## **AVAILABLE FINISHES:**

| Polished Chrome (PCH)   | Satin Chrome (SC)   | Bronze Umber (BU)     |
|-------------------------|---------------------|-----------------------|
| Satin Nickel (SN)       | Pewter (PEW)        | Caramel Bronze (CB)   |
| Polished Nickel (PN)    | Antique Brass (AB)  | Antique Copper (ACU)  |
| Oil-Rubbed Bronze (ORB) | Polished Brass (PB) | Polished Copper (PCU) |
| Vintage Bronze (VB)     | Satin Brass (SB)    | Matte Black (MBK)     |
| Satin Gold (SG)         | Polished Gold (PG)  | Black Nickel (BKN)    |
| Bombay Gold (BG)        | Jewelers Gold (JG)  | Europa Bronze (EB)    |
| White (WH)              | Sedona Beige (SDB)  | Tristan Brass (TB)    |
| Unlacquered Brass (ULB) | Satin Cooper (SCU)  |                       |

## **SPECIFICATION DRAWING:**