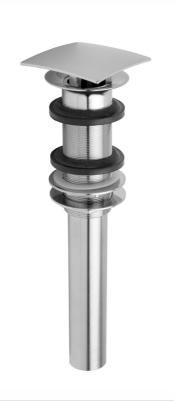

## Stationary Square Lavatory Drain

Model #:838-

## **FEATURES:**

- 2 <sup>3</sup>/<sub>4</sub>" square contemporary stationary top
  Drain is always opened in basin
- Ideal for vessel sinks
- Without overflow