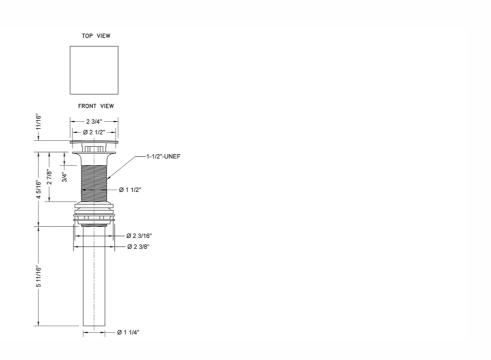

## **AVAILABLE FINISHES:**

| Polished Chrome (PCH)   | Satin Chrome (SC)   | Bronze Umber (BU)     |
|-------------------------|---------------------|-----------------------|
| Satin Nickel (SN)       | Pewter (PEW)        | Caramel Bronze (CB)   |
| Polished Nickel (PN)    | Antique Brass (AB)  | Antique Copper (ACU)  |
| Oil-Rubbed Bronze (ORB) | Polished Brass (PB) | Polished Copper (PCU) |
| Vintage Bronze (VB)     | Satin Brass (SB)    | Matte Black (MBK)     |
| Satin Gold (SG)         | Polished Gold (PG)  | Black Nickel (BKN)    |
| Bombay Gold (BG)        | Jewelers Gold (JG)  | Europa Bronze (EB)    |
| White (WH)              | Sedona Beige (SDB)  | Tristan Brass (TB)    |
|                         |                     |                       |

## **SPECIFICATION DRAWING:**



Unlacquered Brass (ULB) Satin Cooper (SCU)