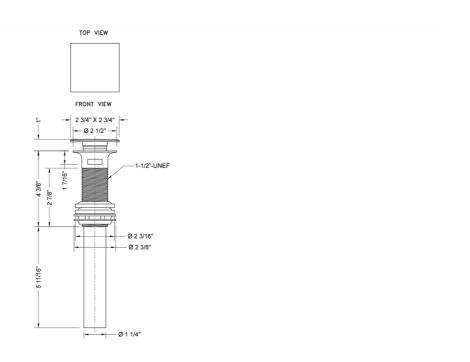

## **AVAILABLE FINISHES:**

| Polished Chrome (PCH)   | Satin Chrome (SC)   | Bronze Umber (BU)     |
|-------------------------|---------------------|-----------------------|
| Satin Nickel (SN)       | Pewter (PEW)        | Caramel Bronze (CB)   |
| Polished Nickel (PN)    | Antique Brass (AB)  | Antique Copper (ACU)  |
| Oil-Rubbed Bronze (ORB) | Polished Brass (PB) | Polished Copper (PCU) |
| Vintage Bronze (VB)     | Satin Brass (SB)    | Matte Black (MBK)     |
| Satin Gold (SG)         | Polished Gold (PG)  | Black Nickel (BKN)    |
| Bombay Gold (BG)        | Jewelers Gold (JG)  | Europa Bronze (EB)    |
| White (WH)              | Sedona Beige (SDB)  | Tristan Brass (TB)    |
|                         |                     |                       |

## **SPECIFICATION DRAWING:**



Unlacquered Brass (ULB) Satin Cooper (SCU)