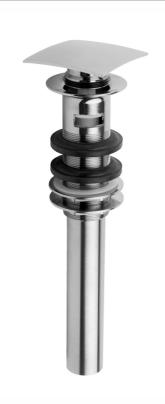

## Finger Touch Square Lavatory Drain with Overflow

## **FEATURES:**

- 2 <sup>3</sup>/<sub>4</sub>" square contemporary finger touch top
  Drain can be opened or closed in basin
- Ideal for vessel sinks/thick installations
- With overflow