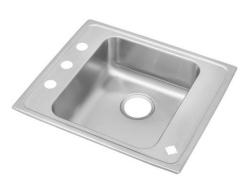

# **PRODUCT SPECIFICATIONS**

Just Mfg Stainless Steel 22" x 19-1/2" x 4" LM-Hole Single Bowl Drop-in Classroom ADA Sink w/Left and Right Faucet Decks. Sink is manufactured from 18 gauge 304 Stainless Steel with a Lustrous Satin finish, Rear Center drain placement, and Bottom only pads.

| Installation Type:    | Drop-in             |  |
|-----------------------|---------------------|--|
| Material:             | 304 Stainless Steel |  |
| Finish:               | Lustrous Satin      |  |
| Gauge:                | 18                  |  |
| Sound Deadening:      | Bottom only pads    |  |
| Number of Bowls:      | 1                   |  |
| Sink Dimensions:      | 22" x 19-1/2" x 4"  |  |
| Bowl 1 Dimensions:    | 13-1/2" x 16" x 4"  |  |
| Drain Size:           | 3-1/2" (89mm)       |  |
| Drain Location:       | Rear Center         |  |
| Minimum Cabinet Size: | 27"                 |  |
| Cutout Template #:    | <u>1000001255</u>   |  |