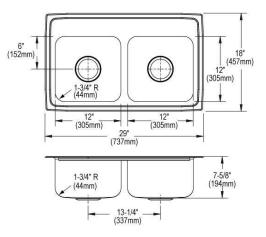

| Installation Type:    | Drop-in             |
|-----------------------|---------------------|
| Material:             | 304 Stainless Steel |
| Finish:               | Lustrous Satin      |
| Gauge:                | 18                  |
| Sound Deadening:      | Bottom only pads    |
| Number of Bowls:      | 2                   |
| Sink Dimensions:      | 29" x 18" x 7-5/8"  |
| Bowl 1 Dimensions:    | 12" x 12" x 7-1/2"  |
| Bowl 2 Dimensions:    | 12" x 12" x 7-1/2"  |
| Drain Size:           | 3-1/2" (89mm)       |
| Drain Location:       | Center              |
| Minimum Cabinet Size: | 33"                 |
| Cutout Template #:    | <u>1000001280</u>   |

## **Cutout Dimensions for Drop-in Installation:**

28-3/8" x 17-3/8" (721mm x 441mm) with 1-1/2" (38mm) corner radius