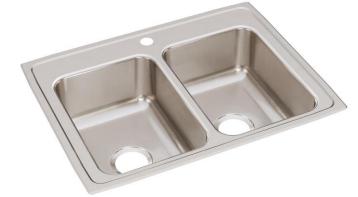

# **PRODUCT SPECIFICATIONS**

Just Mfg Stainless Steel 29" x 22" x 7-5/8" Equal Double Bowl Drop-in Sink. Sink is manufactured from 18 gauge 304 Stainless Steel with a Lustrous Satin finish, Center drain placement, and Bottom only pads.

| Installation Type:    | Drop-in                |
|-----------------------|------------------------|
| Material:             | 304 Stainless Steel    |
| Finish:               | Lustrous Satin         |
| Gauge:                | 18                     |
| Sound Deadening:      | Bottom only pads       |
| Number of Bowls:      | 2                      |
| Sink Dimensions:      | 29" x 22" x 7-5/8"     |
| Bowl 1 Dimensions:    | 11-1/2" x 16" x 7-1/2" |
| Bowl 2 Dimensions:    | 11-1/2" x 16" x 7-1/2" |
| Drain Size:           | 3-1/2" (89mm)          |
| Drain Location:       | Center                 |
| Minimum Cabinet Size: | 33"                    |
| Cutout Template #:    | <u>1000001279</u>      |