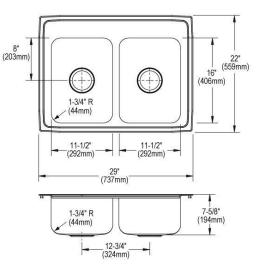

| Installation Type:    | Drop-in                |
|-----------------------|------------------------|
| Material:             | 304 Stainless Steel    |
| Finish:               | Lustrous Satin         |
| Gauge:                | 18                     |
| Sound Deadening:      | Bottom only pads       |
| Number of Bowls:      | 2                      |
| Sink Dimensions:      | 29" x 22" x 7-5/8"     |
| Bowl 1 Dimensions:    | 11-1/2" x 16" x 7-1/2" |
| Bowl 2 Dimensions:    | 11-1/2" x 16" x 7-1/2" |
| Drain Size:           | 3-1/2" (89mm)          |
| Drain Location:       | Center                 |
| Minimum Cabinet Size: | 33"                    |
| Cutout Template #:    | <u>1000001279</u>      |

### **Cutout Dimensions for Drop-in Installation:**

28-3/8" x 21-3/8" (721mm x 543mm) with 1-1/2" (38mm) corner radius