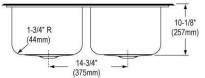

| Installation Type:    | Drop-in               |
|-----------------------|-----------------------|
| Material:             | 304 Stainless Steel   |
| Finish:               | Lustrous Satin        |
| Gauge:                | 18                    |
| Sound Deadening:      | Sides and Bottom pads |
| Number of Bowls:      | 2                     |
| Sink Dimensions:      | 33" x 22" x 10-1/8"   |
| Bowl 1 Dimensions:    | 13-1/2" x 16" x 10"   |
| Bowl 2 Dimensions:    | 13-1/2" x 16" x 10"   |
| Drain Size:           | 3-1/2" (89mm)         |
| Drain Location:       | Center                |
| Minimum Cabinet Size: | 36"                   |
| Cutout Template #:    | <u>1000001189</u>     |