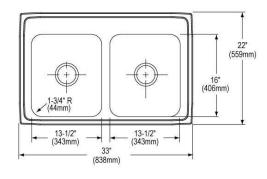

| Installation Type:    | Drop-in               |
|-----------------------|-----------------------|
| Material:             | 304 Stainless Steel   |
| Finish:               | Lustrous Satin        |
| Gauge:                | 18                    |
| Sound Deadening:      | Sides and Bottom pads |
| Number of Bowls:      | 2                     |
| Sink Dimensions:      | 33" x 22" x 10-1/8"   |
| Bowl 1 Dimensions:    | 13-1/2" x 16" x 10"   |
| Bowl 2 Dimensions:    | 13-1/2" x 16" x 10"   |
| Drain Size:           | 3-1/2" (89mm)         |
| Drain Location:       | Center                |
| Minimum Cabinet Size: | 36"                   |
| Cutout Template #:    | <u>1000001189</u>     |

## **Cutout Dimensions for Drop-in Installation:**

32-3/8" x 21-3/8" (822mm x 543mm) with 1-1/2" (38mm) corner radius