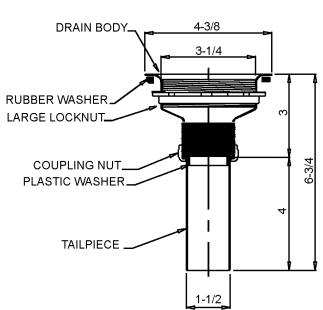

#### **DRAIN:**

Body of Type 316 stainless steel Strainer and post of Type 316 stainless steel Stopper of rubber

#### **TAILPIECE:**

Type 316 Stainless steel

| Job Name           |                            |
|--------------------|----------------------------|
| Customer           |                            |
| Architect/Engineer |                            |
|                    | APPROVED FOR MANUFACTURING |
| MODEL NO.          | QTY                        |
|                    |                            |
| COMPANY            |                            |
| COMPANY            | DATE                       |

#### **LOCK NUT:**

Die-cast zinc

#### **COUPLING NUT:**

Die-cast