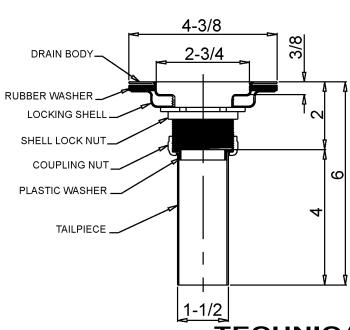

#### **DRAIN:**

Body of Type 316 stainless steel Stopper of rubber

#### **TAILPIECE:**

Type 316 stainless steel

|      | Job Name           |                            |
|------|--------------------|----------------------------|
|      | Customer           |                            |
|      | Architect/Engineer |                            |
|      |                    | APPROVED FOR MANUFACTURING |
|      | MODEL NO.          | QTY                        |
|      | COMPANY            |                            |
| 1007 | TITLE              | DATE                       |
|      | SIGNATURE_         |                            |

#### **LOCK NUT:**

Die-cast zinc

#### **COUPLING NUT:**

Die-cast

#### **VARIANTS**

Brass coupling nut

#### Dimensions tolerance +/- 1/4".

Dimensions may vary and are subject to change. No responsibility is assumed for use of superseded or voided data.

FUNCTIONAL DESIGN, QUALITY, AND SPECIFICATIONS LISTED DESCRIBE THE JUST STANDARD OF QUALITY. WHEN MAKING COMPARISONS WITH OTHER OFFERINGS, INSIST ON THE JUST QUALITY OF CONSTRUCTION. FOR ADDITIONAL INFORMATION REGARDING THE COMPLETE LINE OF *JUST* SINKS, FAUCETS AND DRAINS, VISIT OUR WEB SITE AT WWW.justmfg.com