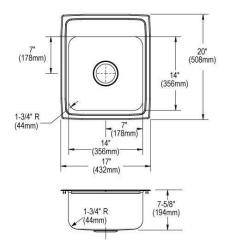

## PRODUCT SPECIFICATIONS

Just Mfg Stainless Steel 17" x 20" x 7-5/8" Single Bowl Drop-in Sink. Sink is manufactured from 18 gauge 304 Stainless Steel with a Lustrous Satin finish, Center drain placement, and Bottom only pads.

| Installation Type:    | Drop-in             |
|-----------------------|---------------------|
| Material:             | 304 Stainless Steel |
| Finish:               | Lustrous Satin      |
| Gauge:                | 18                  |
| Sound Deadening:      | Bottom only pads    |
| Number of Bowls:      | 1                   |
| Sink Dimensions:      | 17" x 20" x 7-5/8"  |
| Bowl 1 Dimensions:    | 14" x 14" x 7-1/2"  |
| Drain Size:           | 3-1/2" (89mm)       |
| Drain Location:       | Center              |
| Minimum Cabinet Size: | 21"                 |
| Cutout Template #:    | <u>1000001272</u>   |

## **Cutout Dimensions for Drop-in Installation:**

## 16-3/8" x 19-3/8" (416mm x 492mm) with 1-1/2" (38mm) corner radius