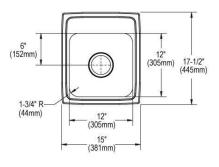

## **PRODUCT SPECIFICATIONS**

Just Mfg Stainless Steel 15" x 17-1/2" x 6-1/2" Single Bowl Drop-in ADA Sink. Sink is manufactured from 18 gauge 304 Stainless Steel with a Lustrous Satin finish, Center drain placement, and Bottom only pads.

| In stall at an Tamat  | Duran in               |
|-----------------------|------------------------|
| Installation Type:    | Drop-in                |
| Material:             | 304 Stainless Steel    |
| Finish:               | Lustrous Satin         |
| Gauge:                | 18                     |
| Sound Deadening:      | Bottom only pads       |
| Number of Bowls:      | 1                      |
| Sink Dimensions:      | 15" x 17-1/2" x 6-1/2" |
| Bowl 1 Dimensions:    | 12" x 12" x 6-3/8"     |
| Drain Size:           | 3-1/2" (89mm)          |
| Drain Location:       | Center                 |
| Minimum Cabinet Size: | 18"                    |
| Cutout Template #:    | <u>1000001273</u>      |

## **Cutout Dimensions for Drop-in Installation:**

14-3/8" x 16-7/8" (365mm x 429mm) with 1-1/2" (38mm) corner radius