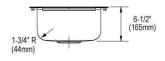

## **PRODUCT SPECIFICATIONS**

Just Mfg Stainless Steel 15" x 17-1/2" x 6-1/2" Single Bowl Drop-in ADA Sink. Sink is manufactured from 18 gauge 304 Stainless Steel with a Lustrous Satin finish, Center drain placement, and Bottom only pads.

| In stall at an Tamat  | Duran in               |
|-----------------------|------------------------|
| Installation Type:    | Drop-in                |
| Material:             | 304 Stainless Steel    |
| Finish:               | Lustrous Satin         |
| Gauge:                | 18                     |
| Sound Deadening:      | Bottom only pads       |
| Number of Bowls:      | 1                      |
| Sink Dimensions:      | 15" x 17-1/2" x 6-1/2" |
| Bowl 1 Dimensions:    | 12" x 12" x 6-3/8"     |
| Drain Size:           | 3-1/2" (89mm)          |
| Drain Location:       | Center                 |
| Minimum Cabinet Size: | 18"                    |
| Cutout Template #:    | <u>1000001273</u>      |