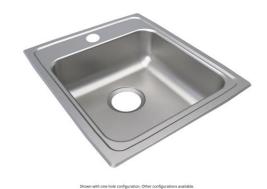

## **PRODUCT SPECIFICATIONS**

Just Mfg Stainless Steel 17" x 20" x 5-1/2" Single Bowl Drop-in ADA Sink. Sink is manufactured from 18 gauge 304 Stainless Steel with a Lustrous Satin finish, Rear Center drain placement, and Bottom only pads.

| Installation Type:    | Drop-in             |
|-----------------------|---------------------|
| Material:             | 304 Stainless Steel |
| Finish:               | Lustrous Satin      |
| Gauge:                | 18                  |
| Sound Deadening:      | Bottom only pads    |
| Number of Bowls:      | 1                   |
| Sink Dimensions:      | 17" x 20" x 5-1/2"  |
| Bowl 1 Dimensions:    | 14" x 14" x 5-3/8"  |
| Drain Size:           | 3-1/2" (89mm)       |
| Drain Location:       | Rear Center         |
| Minimum Cabinet Size: | 21"                 |
| Cutout Template #:    | <u>1000001272</u>   |