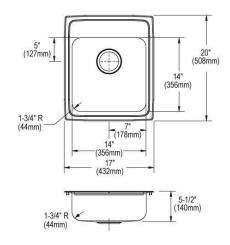

| Installation Type:    | Drop-in             |
|-----------------------|---------------------|
| Material:             | 304 Stainless Steel |
| Finish:               | Lustrous Satin      |
| Gauge:                | 18                  |
| Sound Deadening:      | Bottom only pads    |
| Number of Bowls:      | 1                   |
| Sink Dimensions:      | 17" x 20" x 5-1/2"  |
| Bowl 1 Dimensions:    | 14" x 14" x 5-3/8"  |
| Drain Size:           | 3-1/2" (89mm)       |
| Drain Location:       | Rear Center         |
| Minimum Cabinet Size: | 21"                 |
| Cutout Template #:    | <u>1000001272</u>   |

## **Cutout Dimensions for Drop-in Installation:**

16-3/8" x 19-3/8" (416mm x 492mm) with 1-1/2" (38mm) corner radius