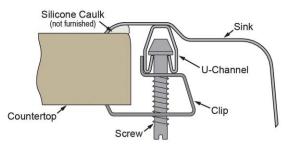

#### Installation Profile:

| PART:     | _QTY: |
|-----------|-------|
| PROJECT:  |       |
| CONTACT:  | ·     |
| DATE:     |       |
| NOTES:    |       |
| APPROVAL: |       |
|           |       |