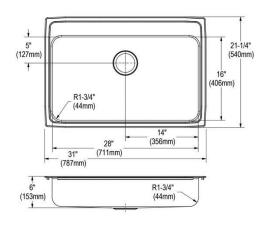

| Installation Type:    | Drop-in             |
|-----------------------|---------------------|
| Material:             | 304 Stainless Steel |
| Finish:               | Lustrous Satin      |
| Gauge:                | 18                  |
| Sound Deadening:      | Bottom only pads    |
| Number of Bowls:      | 1                   |
| Sink Dimensions:      | 31" x 22" x 6"      |
| Bowl 1 Dimensions:    | 28" x 16" x 6"      |
| Drain Size:           | 3-1/2" (89mm)       |
| Drain Location:       | Rear Center         |
| Minimum Cabinet Size: | 36"                 |
| Cutout Template #:    | <u>1000001239</u>   |

### **Cutout Dimensions for Drop-in Installation:**

30-3/8" x 21-3/8" (772mm x 543mm) with 1-1/2" (38mm) corner radius