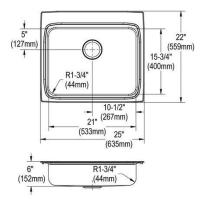

| Installation Type:    | Drop-in             |
|-----------------------|---------------------|
| Material:             | 304 Stainless Steel |
| Finish:               | Lustrous Satin      |
| Gauge:                | 18                  |
| Sound Deadening:      | Bottom only pads    |
| Number of Bowls:      | 1                   |
| Sink Dimensions:      | 25" x 22" x 6"      |
| Bowl 1 Dimensions:    | 21" x 15-3/4" x 6"  |
| Drain Size:           | 3-1/2" (89mm)       |
| Drain Location:       | Rear Center         |
| Minimum Cabinet Size: | 30"                 |
| Cutout Template #:    | <u>1000001188</u>   |

## **Cutout Dimensions for Drop-in Installation:**

24-3/8" x 21-3/8" (619mm x 543mm) with 1-1/2" (38mm) corner radius