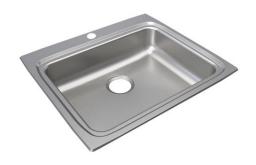

## PRODUCT SPECIFICATIONS

Just Mfg Stainless Steel 25" x 22" x 6" Single Bowl Drop-in ADA Sink. Sink is manufactured from 18 gauge 304 Stainless Steel with a Lustrous Satin finish, Rear Center drain placement, and Bottom only pads.

| Installation Type:    | Drop-in             |
|-----------------------|---------------------|
| Material:             | 304 Stainless Steel |
| Finish:               | Lustrous Satin      |
| Gauge:                | 18                  |
| Sound Deadening:      | Bottom only pads    |
| Number of Bowls:      | 1                   |
| Sink Dimensions:      | 25" x 22" x 6"      |
| Bowl 1 Dimensions:    | 21" x 15-3/4" x 6"  |
| Drain Size:           | 3-1/2" (89mm)       |
| Drain Location:       | Rear Center         |
| Minimum Cabinet Size: | 30"                 |
| Cutout Template #:    | <u>1000001188</u>   |