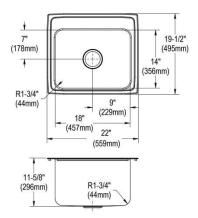

| Installation Type:    | Drop-in                 |
|-----------------------|-------------------------|
| Material:             | 304 Stainless Steel     |
| Finish:               | Lustrous Satin          |
| Gauge:                | 18                      |
| Sound Deadening:      | Bottom only pads        |
| Number of Bowls:      | 1                       |
| Sink Dimensions:      | 22" x 19-1/2" x 11-5/8" |
| Bowl 1 Dimensions:    | 18" x 14" x 12"         |
| Drain Size:           | 3-1/2" (89mm)           |
| Drain Location:       | Center                  |
| Minimum Cabinet Size: | 24"                     |