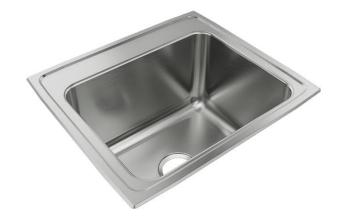

## PRODUCT SPECIFICATIONS

Just Mfg Stainless Steel 22" x 19-1/2" x 11-5/8 Single Bowl Drop-in Sink. Sink is manufactured from 18 gauge 304 Stainless Steel with a Lustrous Satin finish, Center drain placement, and Bottom only pads.

| Installation Type:    | Drop-in                 |
|-----------------------|-------------------------|
| Material:             | 304 Stainless Steel     |
| Finish:               | Lustrous Satin          |
| Gauge:                | 18                      |
| Sound Deadening:      | Bottom only pads        |
| Number of Bowls:      | 1                       |
| Sink Dimensions:      | 22" x 19-1/2" x 11-5/8" |
| Bowl 1 Dimensions:    | 18" x 14" x 12"         |
| Drain Size:           | 3-1/2" (89mm)           |
| Drain Location:       | Center                  |
| Minimum Cabinet Size: | 24"                     |